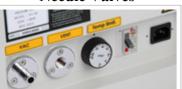

## **VACUUM OVEN**

Use: It operates under vacuum condition to provide various applications such as drying of glassware lab tools, heataging test, and drying of test sample, etc.

Needle Valves

The slip-resistant casters

The Valves