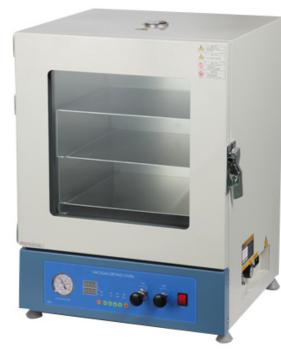

## **VACUUM OVEN**

Use: It operates under vacuum condition to provide various applications such as drying of glassware lab tools, heataging test, and drying of test sample, etc.

Needle Valves

The slip-resistant casters

## **Features**

- The grounded circuit and ELB prevent a short circuit and over current of
- electricity and fuse change is not required.
- Equipped overheat protection sensor
- Accurate temperature controls by digital PID controller
- High temperature ceramic wool optimize insulation and heat loss.
- Tempered safety glass windows for excellent insulation and easy observation.
- Set time and stable temperature function.