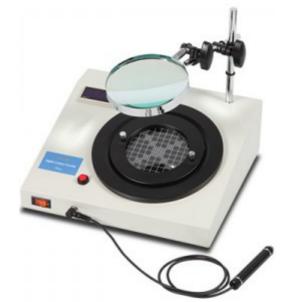

## **DIGITAL COLONY COUNTER**

**Use**: After cultivating of bacteria such as colon bacilli, it counts the number of bacteria. It is very useful lab equipment with a microscope for physiological research, hospital clinical diagnosis.

## **Features**

- By using of button and a marking pen, 2 counter mode are possible.
- This unit main power is 220V.
- Easy to read 4 digits LED digital display
- Buzzer sounds every counting.
- A marking pen is usable for user s convenience.
- Wider view of 125 mm wide lens.
- Bacteria can be counted by picking with stainless needle point pen.

## Specification

| o poomoution          |                                                                    |
|-----------------------|--------------------------------------------------------------------|
| Model NO              | PH-DCC560                                                          |
| Display type          | 4 Digital LED Display                                              |
| Petri dish holder     | Accepts 100mm dish (removable)150mm (fixed)                        |
| Zero reset button     | Yes                                                                |
| Illumination          | Fluorescent lamp                                                   |
| Dimensions(WxDxH,mm)  | 310x290x100                                                        |
| Mode of Counting      | Manual push button countingNeedle-point probingMarking pen probing |
| Electric Requirements | 220VAC. 50/60Hz                                                    |