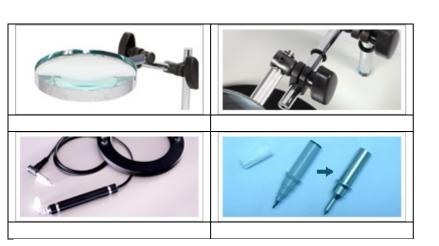

| Standard accessories  |                                |  |
|-----------------------|--------------------------------|--|
| Magnifier 5" 1ea      | Stainless Needle point pen 1ea |  |
| Power cord 1ea        | Making pen probe 1ea           |  |
| 100mm Dish holder 1ea |                                |  |

|     | Standard accessories         |
|-----|------------------------------|
|     | Magnifier 5" 1ea             |
| Sta | ainless Needle point pen 1ea |
|     | Making pen probe 1ea         |
|     | Power cord 1ea               |