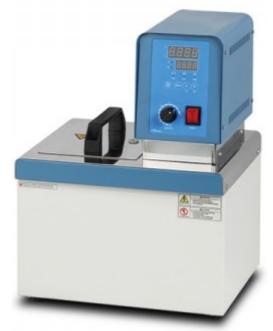

## **CIRCULATOR WATER BATH**

**Use**: This product is used as the general and basic laboratory equipment such as industrial and Biotechnology field.

**Circulation hose** 

**Drainage line** 

PID controller

Water bath cover

## **Features**

- The grounded circuit prevent a short circuit and over current of electricity.
- Anti-corrosive by STS #304 and efficient insulation structure.
- External circulation function by strong circulation pump
- Time set function and constant temperature.
- Uniquely designed smooth exterior and circulation pump separable